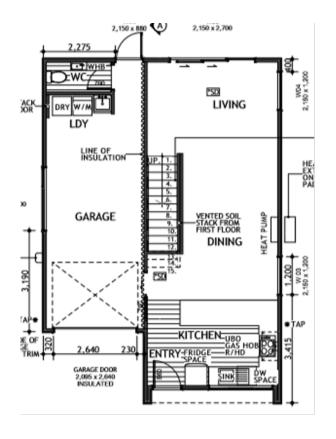

Your home will be built to the highest standards and

- \* open planned living, dining and kitchen area
- \* master with walk in robe and ensuite
- \* Jennian Homes completion promise
- \* Jennian Homes 36 month defect warranty
- \* 10 Year registered master builders guarantee

## 33 Guillaume St, Greenhill Park Hamilton

| Living Area      | 143 m <sup>2</sup> |
|------------------|--------------------|
| Garage Area      | 25 m <sup>2</sup>  |
| Total Floor Area | 168 m <sup>2</sup> |
| Home Width       | 7 m                |
| Home Length      | 11 m               |
| Land Area        | 349 m <sup>2</sup> |

The images may show features which may not be included in the standard plan or price. Your local Jennian New Home Consultant will confirm standard features and discuss your ideas. All plans remain the copyright of Jennian Homes.