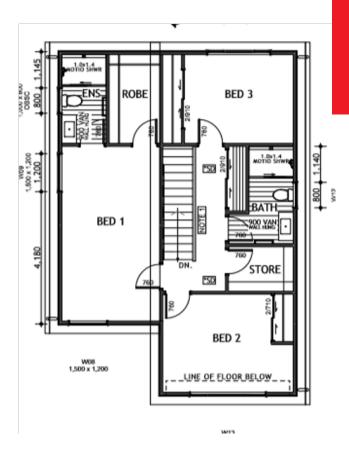

Your home will be built to the highest standards and

- \* open planned living, dining and kitchen area
- \* master with walk in robe and ensuite
- \* Jennian Homes completion promise
- \* Jennian Homes 36 month defect warranty
- \* 10 Year registered master builders guarantee

## 33 Guillaume St, Greenhill Park Hamilton

| Living Area      | 143 m <sup>2</sup> |
|------------------|--------------------|
| Garage Area      | 25 m <sup>2</sup>  |
| Total Floor Area | 168 m <sup>2</sup> |
| Home Width       | 7 m                |
| Home Length      | 11 m               |
| Land Area        | 349 m <sup>2</sup> |

The images may show features which may not be included in the standard plan or price. Your local Jennian New Home Consultant will confirm standard features and discuss your ideas. All plans remain the copyright of Jennian Homes.