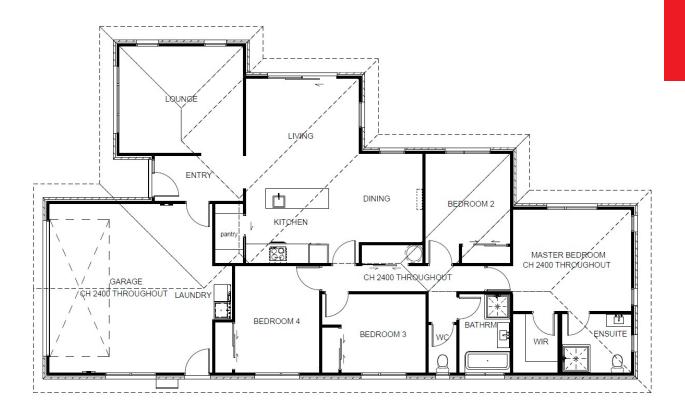

# Great 4 Bedroom family home in Westwood, Rolleston

187m2 house with 4 Double Bedrooms and 2 Bathrooms

F&P Appliances

Tristone benchtop

Clothesline & Letterbox

Heat pump

55m2 Hard Landscaping (Vehicle crossing, Driveway,

### Great 4 Bedroom family home in Westwood, Rolleston

Living Area  $187 \text{ m}^2$ Land Area  $522 \text{ m}^2$ 

The images may show features which may not be included in the standard plan or price. Your local Jennian New Home Consultant will confirm standard features and discuss your ideas. All plans remain the copyright of Jennian Homes.