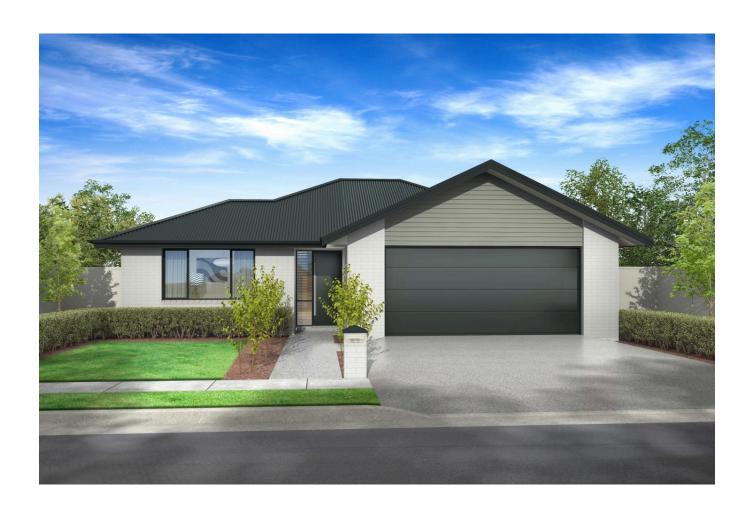

# Great 4 Bedroom family home in Westwood, Rolleston

187m2 house with 4 Double Bedrooms and 2 Bathrooms

F&P Appliances

Tristone benchtop

Clothesline & Letterbox

Heat pump

55m2 Hard Landscaping (Vehicle crossing, Driveway,

### Great 4 Bedroom family home in Westwood, Rolleston

Living Area  $187 \text{ m}^2$ Land Area  $522 \text{ m}^2$ 

The images may show features which may not be included in the standard plan or price. Your local Jennian New Home Consultant will confirm standard features and discuss your ideas. All plans remain the copyright of Jennian Homes.