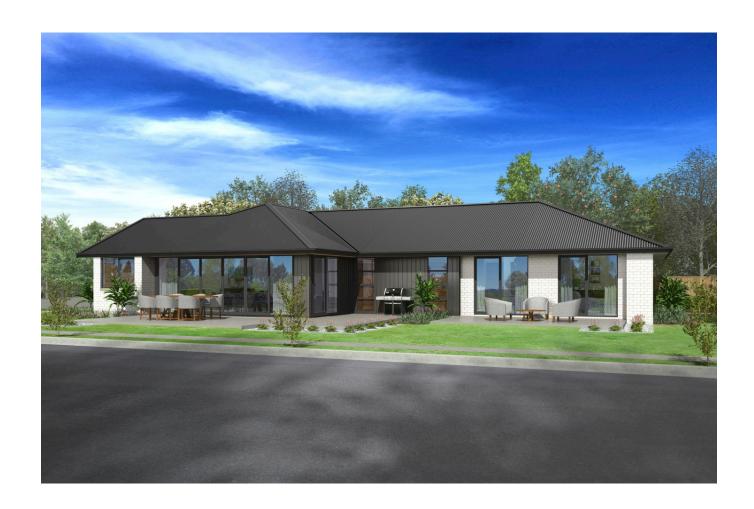

## Stunning Sabys Estate House and Land Package (Lot 26)

Titles due July 2022
Lot 26, Sabys Estate, Halswell includes:
Section size 507m2
3 Bedrooms and two bathrooms
Study nook
Designer Kitchen with Tristone Benchtop & Walk-in
Pantry
F&P Appliances incl. Induction Cooktop
Clothesline & Letterbox included
Hard Landscaping included (Vehicle crossing,
Driveway, Path & Patios)

### Stunning Sabys Estate House and Land Package (Lot 26)

| Living Area | 201 m <sup>2</sup> |
|-------------|--------------------|
| Home Width  | 12 m               |
| Home Length | 19 m               |
| Land Area   | 507 m <sup>2</sup> |