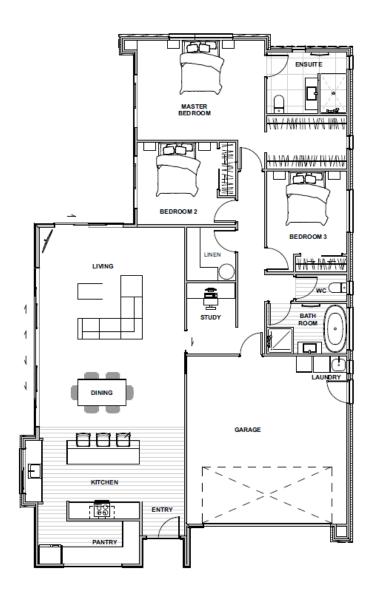

## Stunning Sabys Estate House and Land Package (Lot 26)

Titles due July 2022
Lot 26, Sabys Estate, Halswell includes:
Section size 507m2
3 Bedrooms and two bathrooms
Study nook
Designer Kitchen with Tristone Benchtop & Walk-in
Pantry
F&P Appliances incl. Induction Cooktop
Clothesline & Letterbox included
Hard Landscaping included (Vehicle crossing,
Driveway, Path & Patios)

### Stunning Sabys Estate House and Land Package (Lot 26)

| Living Area | 201 m <sup>2</sup> |
|-------------|--------------------|
| Home Width  | 12 m               |
| Home Length | 19 m               |
| Land Area   | 507 m <sup>2</sup> |