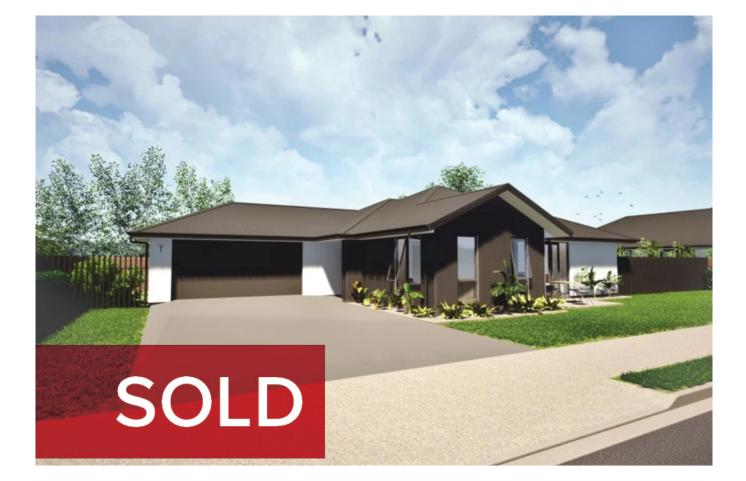

## Lot 89 Wai iti Blenheim

| <b>1</b> 3 | 2 | <b>a</b> 2 | <b>F</b> 2 | ₩ 2 |
|------------|---|------------|------------|-----|
|            |   |            |            |     |

## Marlborough

36a Maxwell Road, Blenheim P 03 578 2017 E marlborough@jennian.co.nz jennian.co.nz Secure your new home now in the sought after subdivision of Wai Iti. This modern home is nicely situated on 600m2 alongside the reserve providing a quiet and tranquil setting. Featuring three bedrooms, master walk-in-robe and ensuite, walk in pantry and two separate living areas positioned to maximise all day sun. With sections selling out fast contact the team today for more information. Includes: