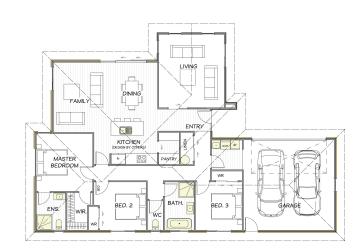

## Lot 89 Wai iti Blenheim

| Living Area      | 145 m <sup>2</sup> |
|------------------|--------------------|
| Garage Area      | 34 m <sup>2</sup>  |
| Total Floor Area | 179 m <sup>2</sup> |
| Home Width       | 13 m               |
| Home Length      | 19 m               |
| Land Area        | 600 m <sup>2</sup> |

## Marlborough

36a Maxwell Road, Blenheim P 03 578 2017 E marlborough@jennian.co.nz jennian.co.nz Secure your new home now in the sought after subdivision of Wai Iti. This modern home is nicely situated on 600m2 alongside the reserve providing a quiet and tranquil setting. Featuring three bedrooms, master walk-in-robe and ensuite, walk in pantry and two separate living areas positioned to maximise all day sun. With sections selling out fast contact the team today for more information. Includes: