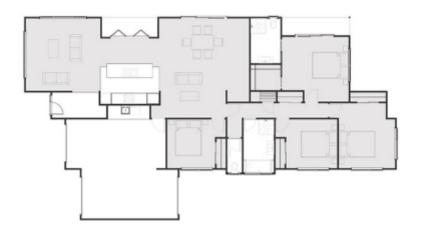

## Lot 276 Stage 4B Kahawai Point

| Living Area      | 164 m <sup>2</sup> |
|------------------|--------------------|
| Garage Area      | 36 m <sup>2</sup>  |
| Total Floor Area | 200 m <sup>2</sup> |
| Home Width       | 13 m               |
| Home Length      | 24 m               |
| Land Area        | 602 m <sup>2</sup> |