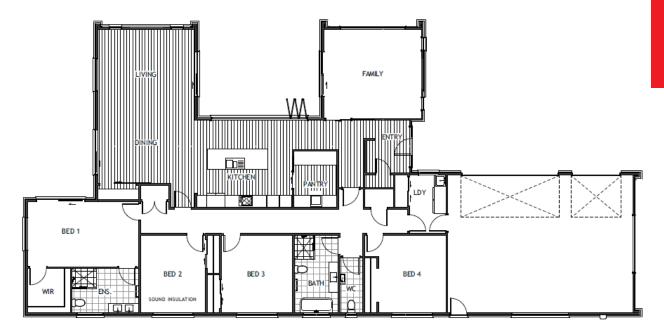

A few Highlights: 4 x double bedrooms with huge master Executive kitchen including a huge scullery Freestanding bath in main bathroom Tiled ensuite shower. Double vanity in ensuite Triple Garaging \*Please note that the house render image contains fireplaces, however they are not included in this

## Exclusive House and Land Brookfield Heights Timaru

| Living Area      | 240 m <sup>2</sup> |
|------------------|--------------------|
| Garage Area      | 65 m <sup>2</sup>  |
| Total Floor Area | 305 m <sup>2</sup> |
| Home Width       | 14 m               |
| Home Length      | 30 m               |

The images may show features which may not be included in the standard plan or price. Your local Jennian New Home Consultant will confirm standard features and discuss your ideas. All plans remain the copyright of Jennian Homes.