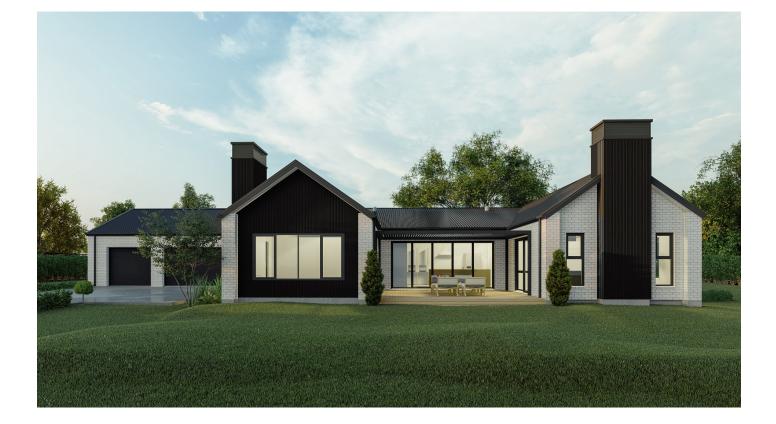

### Exclusive House and Land Brookfield Heights Timaru

This 305m2 Exclusive home to be set on a large section in Brookfield Heights will tick every box for those looking for luxury, space, peace and quiet.

A few Highlights: 4 x double bedrooms with huge master Executive kitchen including a huge scullery Freestanding bath in main bathroom Tiled ensuite shower. Double vanity in ensuite Triple Garaging \*Please note that the house render image contains fireplaces, however they are not included in this

The images may show features which may not be included in the standard plan or price. Your local Jennian New Home Consultant will confirm standard features and discuss your ideas. All plans remain the copyright of Jennian Homes.