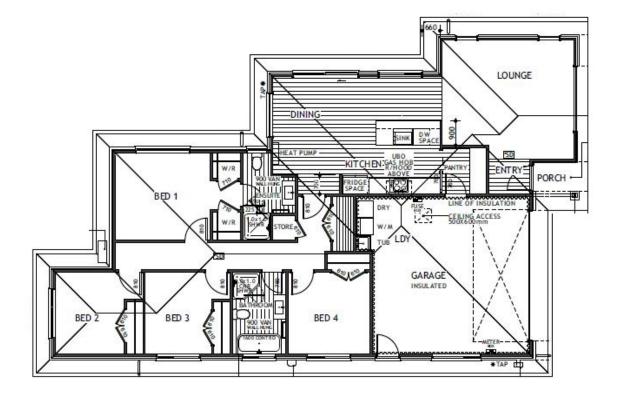

## 24 Rawiri Street, Lockerbie Estate, Morrinsville

This House and Land package in stage 2 of Lockerbie Estate is a 4 bedroom property that has been designed with ample living space to make it the perfect family home. The modern and functional layout has been built with maximum space and cost efficiency in mind. The plan includes three well-proportioned bedrooms and an ensuite in the master. The open-plan kitchen, dining, and living area make it the perfect place for family gatherings.

## 24 Rawiri Street, Lockerbie Estate, Morrinsville

| Living Area | 170 m <sup>2</sup> |
|-------------|--------------------|
| Home Width  | 12 m               |
| Home Length | 16 m               |
| Land Area   | 450 m <sup>2</sup> |
|             |                    |