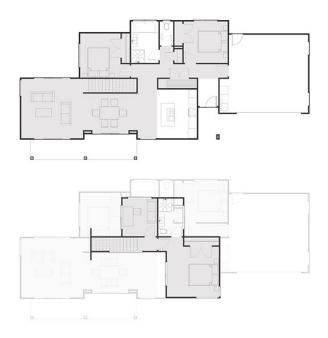

## 9 Apex Way, Ohauiti, Tauranga

Living Area  $195 \text{ m}^2$ Land Area  $556 \text{ m}^2$ 

The images may show features which may not be included in the standard plan or price. Your local Jennian New Home Consultant will confirm standard features and discuss your ideas. All plans remain the copyright of Jennian Homes.