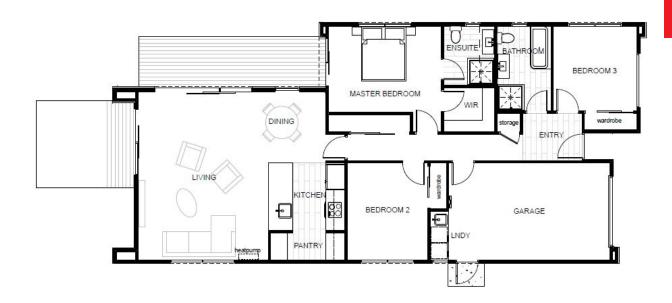

## Ashburton House and Land Package Strowan Fields Archie Plan

| Living Area      | 144 m <sup>2</sup> |
|------------------|--------------------|
| Garage Area      | 20 m <sup>2</sup>  |
| Total Floor Area | 164 m <sup>2</sup> |
| Home Width       | 9 m                |
| Home Length      | 19 m               |
| Land Area        | 500 m <sup>2</sup> |