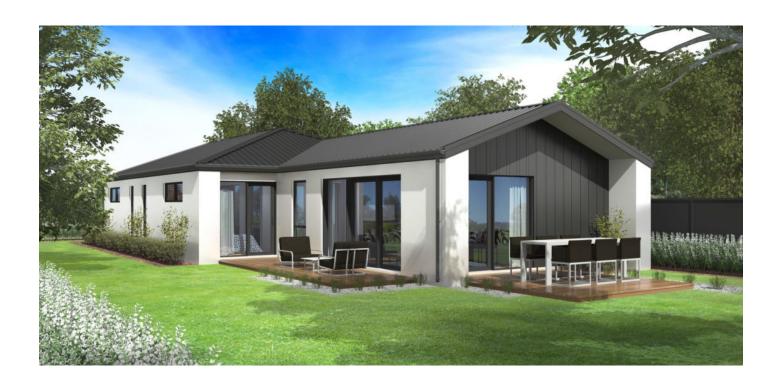

## Ashburton House and Land Package Strowan Fields Archie Plan

Titles Due March 2022
PACKAGE INCLUDES:
Rockcote and Oblique Weatherboard Exterior
Fixed Floor Coverings (Carpets & Vinyl)
Fisher and Paykel Dishwasher, Oven & Range Hood.
Panasonic Heat Pump
Road Crossing
Hard Landscaping to the Driveway, Patios, Entry
Letterbox and Clothesline

## Ashburton House and Land Package Strowan Fields Archie Plan

| Living Area      | 144 m <sup>2</sup> |
|------------------|--------------------|
| Garage Area      | 20 m <sup>2</sup>  |
| Total Floor Area | 164 m <sup>2</sup> |
| Home Width       | 9 m                |
| Home Length      | 19 m               |
| Land Area        | 500 m <sup>2</sup> |