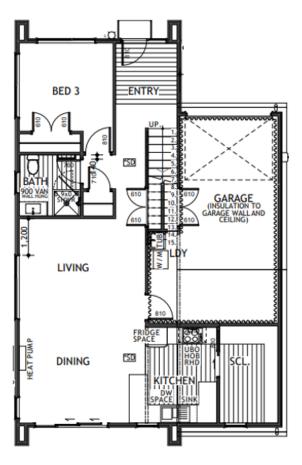

- \* open planned living, dining and kitchen area
- \* master with walk in robe and ensuite
- \* Jennian Homes completion promise
- \* Jennian Homes 36 month defect warranty
- \* 10 Year registered master builders guarantee

## 31 Guillaume St, Greenhill Park Hamilton

| Living Area | 160 m <sup>2</sup> |
|-------------|--------------------|
| Land Area   | 349 m <sup>2</sup> |

The images may show features which may not be included in the standard plan or price. Your local Jennian New Home Consultant will confirm standard features and discuss your ideas. All plans remain the copyright of Jennian Homes.