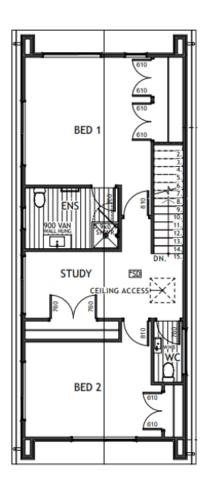

- \* open planned living, dining and kitchen area
- \* master with walk in robe and ensuite
- \* Jennian Homes completion promise
- \* Jennian Homes 36 month defect warranty
- \* 10 Year registered master builders guarantee

## 31 Guillaume St, Greenhill Park Hamilton

| Living Area | 160 m <sup>2</sup> |
|-------------|--------------------|
| Land Area   | 349 m <sup>2</sup> |

The images may show features which may not be included in the standard plan or price. Your local Jennian New Home Consultant will confirm standard features and discuss your ideas. All plans remain the copyright of Jennian Homes.