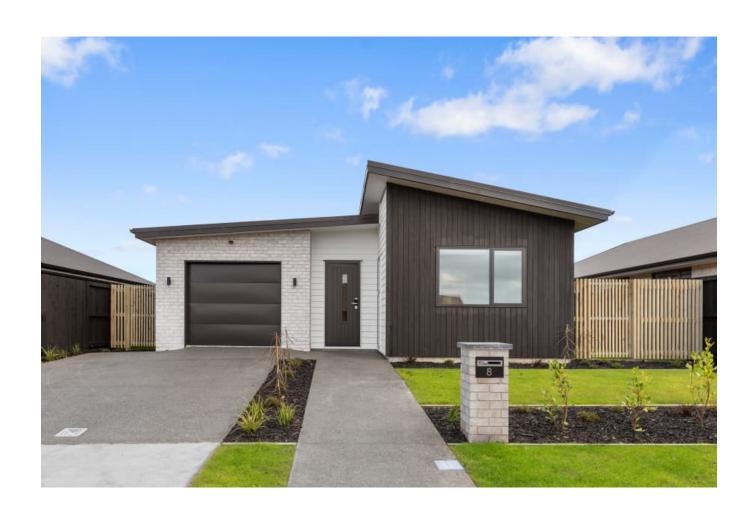

## 8 Rawiri Street Lockerbie Estate

An outstanding opportunity to purchase a brand new home set in Lockerbie Estate at an entry level price point, complete with curtains and blinds. The generous open-plan living space leads well to the outdoor entertaining under the portico. You have seamless access to the dining zone and kitchen featuring an engineered stone bench and stainless appliances. With three bedrooms that are serviced by the ensuite and guest bathroom the home is set-up to cater for a wide range of buyers. Complete with single car garaging, off street parking.

## 8 Rawiri Street Lockerbie Estate

Living Area  $150 \text{ m}^2$ Land Area  $451 \text{ m}^2$ 

The images may show features which may not be included in the standard plan or price. Your local Jennian New Home Consultant will confirm standard features and discuss your ideas. All plans remain the copyright of Jennian Homes.