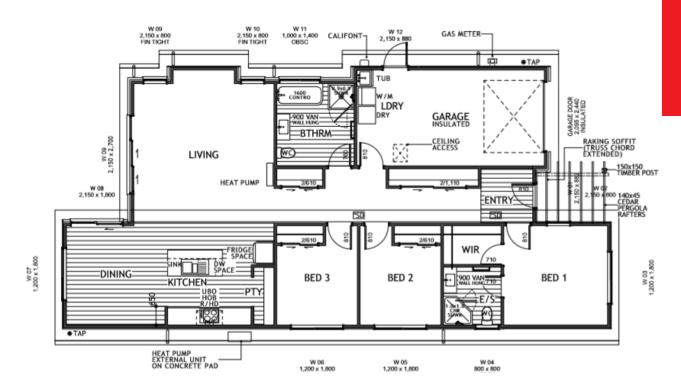

## 8 Rawiri Street Lockerbie Estate

An outstanding opportunity to purchase a brand new home set in Lockerbie Estate at an entry level price point, complete with curtains and blinds. The generous open-plan living space leads well to the outdoor entertaining under the portico. You have seamless access to the dining zone and kitchen featuring an engineered stone bench and stainless appliances. With three bedrooms that are serviced by the ensuite and guest bathroom the home is set-up to cater for a wide range of buyers. Complete with single car garaging, off street parking.

## 8 Rawiri Street Lockerbie Estate

Living Area  $150 \text{ m}^2$ Land Area  $451 \text{ m}^2$ 

The images may show features which may not be included in the standard plan or price. Your local Jennian New Home Consultant will confirm standard features and discuss your ideas. All plans remain the copyright of Jennian Homes.