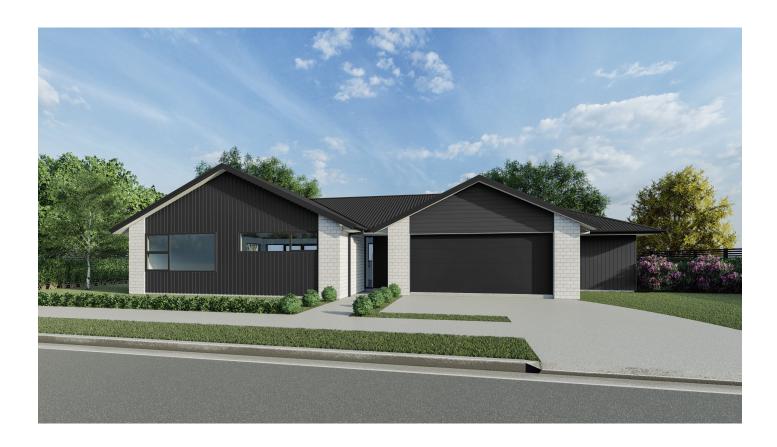

## Lot 5 - Stage 2 Lockerbie Estate

Fantastic family sized 4 bedroom, 2 bathroom and double garage home on a large 805m<sup>2</sup> section in the second stage of Lockerbie Estate, Morrinsville's brand new subdivision.

## Lot 5 - Stage 2 Lockerbie Estate

Contact us for the floor plan.

| Living Area      | 170 m <sup>2</sup> |
|------------------|--------------------|
| Garage Area      | 38 m <sup>2</sup>  |
| Total Floor Area | 208 m <sup>2</sup> |
| Land Area        | 805 m <sup>2</sup> |