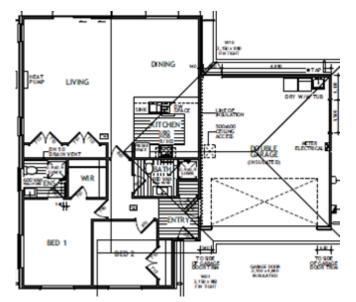

## 104 Fairway Drive, Lockerbie Estate, Morrinsville

For a 10% deposit secure this 2 bedroom House and Land package in stage 1 of Lockerbie Estate which has been completed and ready for you to move in! This plan has been well designed with fantastic open plan living and great flow for the perfect new home. Offering a super smart layout and floor plan. Built by registered master builders your home will come with a 10 year guarantee and 36 month defect warranty.

## Waikato - Hamilton and Cambridge

Studio J, 502 Grey Street, Hamilton 3216 P 07 949 7770 E Waikato@jennian.co.nz jennian.co.nz

| Living Area | 144 m <sup>2</sup> |
|-------------|--------------------|
| Land Area   | 460 m <sup>2</sup> |