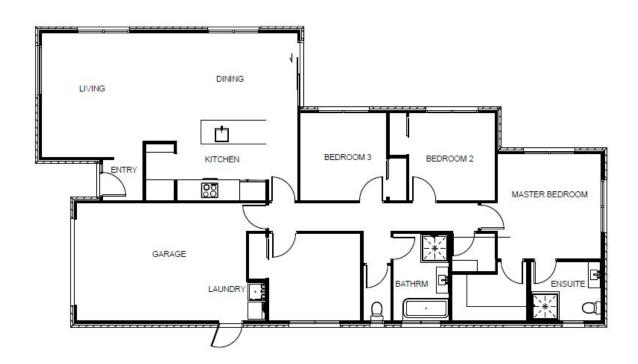

## Ashburton House and Land Package 4 Bed Lot 6 Strowan Fields

| Living Area      | 137 m <sup>2</sup> |
|------------------|--------------------|
| Garage Area      | 25 m <sup>2</sup>  |
| Total Floor Area | 162 m <sup>2</sup> |
| Home Width       | 10 m               |
| Home Length      | 19 m               |
| Land Area        | 503 m <sup>2</sup> |