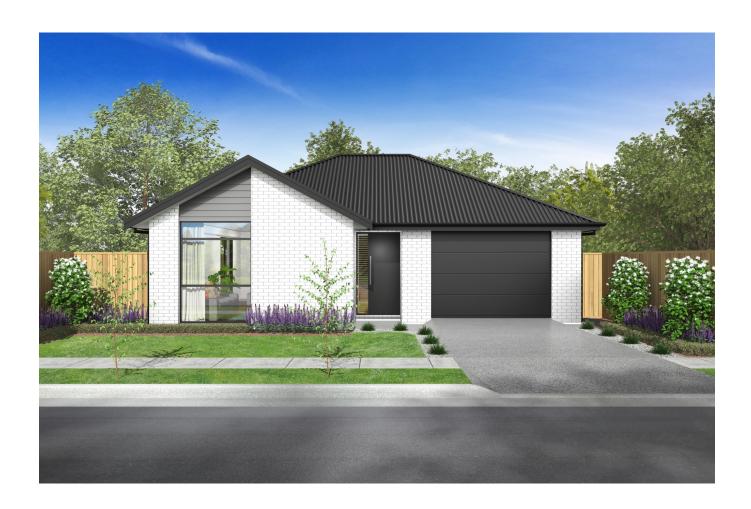

## Ashburton House and Land Package Lot 7 Strowan Fields

Titles Due March 2022 PACKAGE INCLUDES:

Classic Series Brick and Linea Weatherboard Exterior Fixed Floor Coverings (Carpets & Vinyl)

Fisher and Paykel Dishwasher, Oven & Range Hood. Panasonic Heat pump

Road Crossing

Hard Landscaping to the Driveway, Patios, Entry Letterbox and Clothesline

The images may show features which may not be included in the standard plan or price. Your local Jennian New Home Consultant will confirm standard features and discuss your ideas. All plans remain the copyright of Jennian Homes.