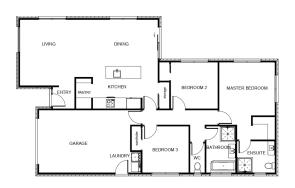

### Ashburton House and Land Package Lot 7 Strowan Fields

| Living Area      | 117 m <sup>2</sup> |
|------------------|--------------------|
| Garage Area      | 28 m <sup>2</sup>  |
| Total Floor Area | 145 m <sup>2</sup> |
| Home Width       | 10 m               |
| Home Length      | 17 m               |
| Land Area        | 503 m <sup>2</sup> |