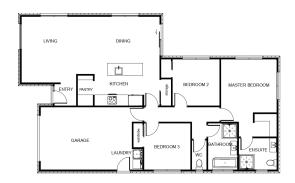

## Ashburton House and Land Package Lot 6 Strowan Fields

| Living Area      | 117 m <sup>2</sup> |
|------------------|--------------------|
| Garage Area      | 28 m <sup>2</sup>  |
| Total Floor Area | 145 m <sup>2</sup> |
| Home Width       | 10 m               |
| Home Length      | 17 m               |
| Land Area        | 503 m <sup>2</sup> |