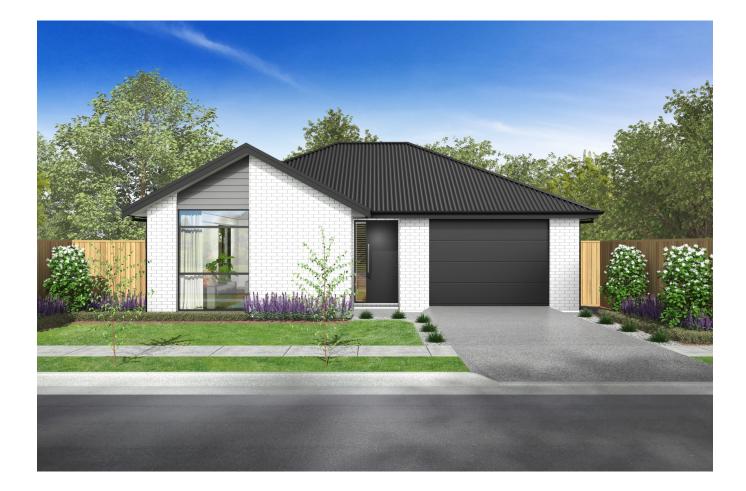

### Ashburton House and Land Package Lot 6 Strowan Fields

Titles Due March 2022 PACKAGE INCLUDES: Classic Series Brick and Linea Weatherboard Exterior Fixed Floor Coverings (Carpets & Vinyl) Fisher and Paykel Dishwasher, Oven & Range Hood. Panasonic Heat Pump Road Crossing Hard Landscaping to the Driveway, Patios, Entry Letterbox and Clothesline and more.

## Ashburton House and Land Package Lot 6 Strowan Fields

| Living Area      | 117 m <sup>2</sup> |
|------------------|--------------------|
| Garage Area      | 28 m <sup>2</sup>  |
| Total Floor Area | 145 m <sup>2</sup> |
| Home Width       | 10 m               |
| Home Length      | 17 m               |
| Land Area        | 503 m <sup>2</sup> |