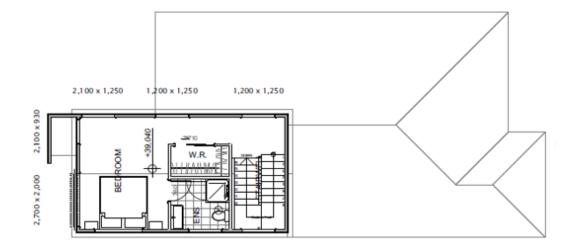

Does living in a vibrant community, where you can walk your kids to school and then nip into the local coffee shop just up the road appeal?

- 300m2 site - great for lock up and leave.

- Architecturally four-bedroom home features openplan living and dining

- Inviting alfresco area for outdoor entertainment.
- Designer kitchen with scullery

Construction has started. Completion April 2023

Includes Watercare

## **CONSTRUCTION ALREADY STARTED-** Paerata Rise

|                                                                                                    | Living Area      | 137 m <sup>2</sup> |
|----------------------------------------------------------------------------------------------------|------------------|--------------------|
|                                                                                                    | Garage Area      | 18 m <sup>2</sup>  |
|                                                                                                    | Total Floor Area | 155 m <sup>2</sup> |
|                                                                                                    | Home Width       | 8 m                |
| The images may show features which may not be included in the standard plan or price. Your local J | Home Length      | 16 m               |
| standard features and discuss your ideas. All plans remain the copyright of Jennian Homes.         | Land Area        | 301 m <sup>2</sup> |