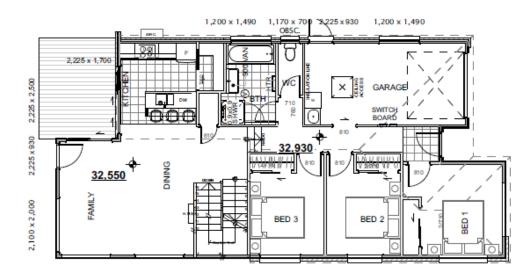

Does living in a vibrant community, where you can walk your kids to school and then nip into the local coffee shop just up the road appeal?

- 300m2 site - great for lock up and leave.

- Architecturally four-bedroom home features openplan living and dining

- Inviting alfresco area for outdoor entertainment.
- Designer kitchen with scullery

Construction has started. Completion April 2023

Includes Watercare

## **CONSTRUCTION ALREADY STARTED-** Paerata Rise

|                                                                                                    | Living Area      | 137 m <sup>2</sup> |
|----------------------------------------------------------------------------------------------------|------------------|--------------------|
|                                                                                                    | Garage Area      | 18 m <sup>2</sup>  |
|                                                                                                    | Total Floor Area | 155 m <sup>2</sup> |
|                                                                                                    | Home Width       | 8 m                |
| The images may show features which may not be included in the standard plan or price. Your local J | Home Length      | 16 m               |
| standard features and discuss your ideas. All plans remain the copyright of Jennian Homes.         | Land Area        | 301 m <sup>2</sup> |