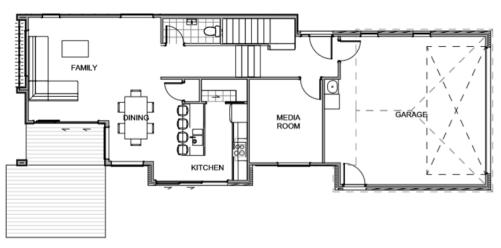

### **UNDER CONTRACT - 41 Jonah Lomu Drive - Paerata Rise,**

| Living Area      | 160 m <sup>2</sup> |
|------------------|--------------------|
| Garage Area      | 38 m <sup>2</sup>  |
| Total Floor Area | 198 m <sup>2</sup> |
| Home Width       | 7 m                |
| Home Length      | 19 m               |
| J Land Area      | 301 m <sup>2</sup> |