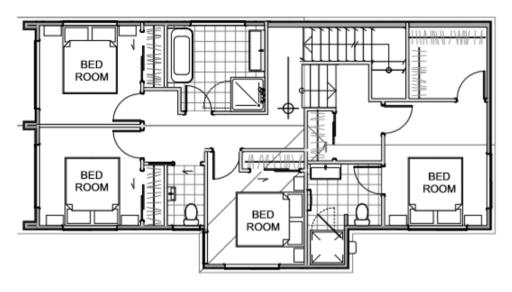

### **UNDER CONTRACT - 41 Jonah Lomu Drive - Paerata Rise,**

| Living Area      | 160 m <sup>2</sup> |
|------------------|--------------------|
| Garage Area      | 38 m <sup>2</sup>  |
| Total Floor Area | 198 m <sup>2</sup> |
| Home Width       | 7 m                |
| Home Length      | 19 m               |
| J Land Area      | 301 m <sup>2</sup> |