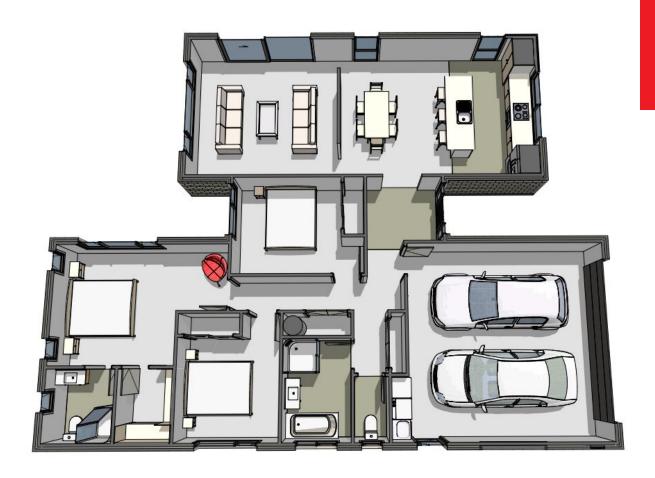

## Westport House and Land Package

This house and land package at Kawatiri Place is located down a quiet lane in a nice private location. It is a perfect family home offering great indoor/outdoor flow with 3 bedrooms and 2 bathrooms.

## **Westport House and Land Package**

Living Area 166 m<sup>2</sup>

Land Area 1124 m<sup>2</sup>

The images may show features which may not be included in the standard plan or price. Your local Jennian New Home Consultant will confirm standard features and discuss your ideas. All plans remain the copyright of Jennian Homes.