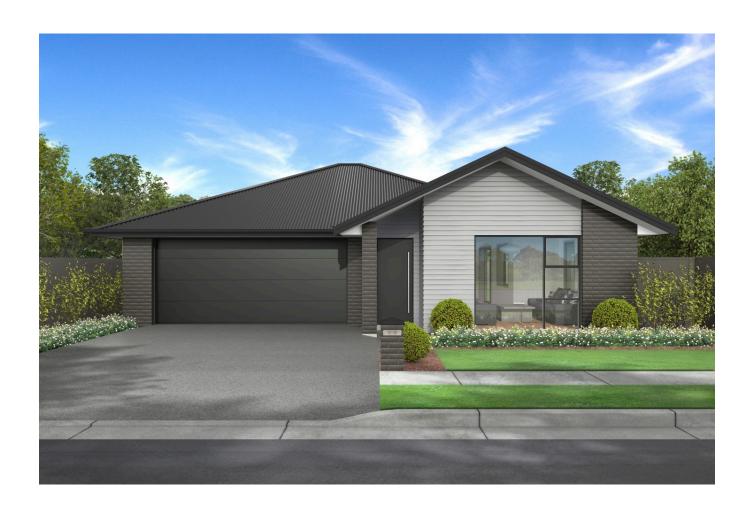

## Life's a beach - Lot 282, Stage 4 Kahawai Point, Glenbrook

Then this stylishly designed three bedroom home will welcome you home at Kahawai Point, Glenbrook Beach.

Surrounded by other homes of undeniable quality in one of Franklin's most sought-after subdivisions. A coastal walk way and proposed Yacht Club will be a major draw card for all boaties.

## Life's a beach - Lot 282, Stage 4 Kahawai Point, Glenbrook

| Living Area      | 115 m <sup>2</sup> |
|------------------|--------------------|
| Garage Area      | 36 m <sup>2</sup>  |
| Total Floor Area | 151 m <sup>2</sup> |
| Home Width       | 11 m               |
| Home Length      | 16 m               |
| Land Area        | 593 m <sup>2</sup> |