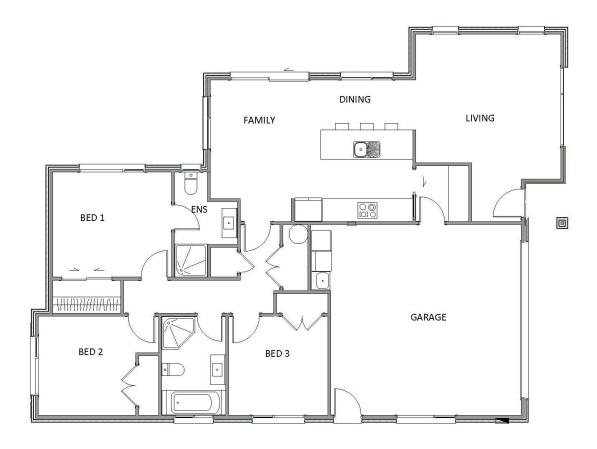

## Life's a beach - Lot 282, Stage 4 Kahawai Point, Glenbrook

| Living Area      | 115 m <sup>2</sup> |
|------------------|--------------------|
| Garage Area      | 36 m <sup>2</sup>  |
| Total Floor Area | 151 m <sup>2</sup> |
| Home Width       | 11 m               |
| Home Length      | 16 m               |
| Land Area        | 593 m <sup>2</sup> |