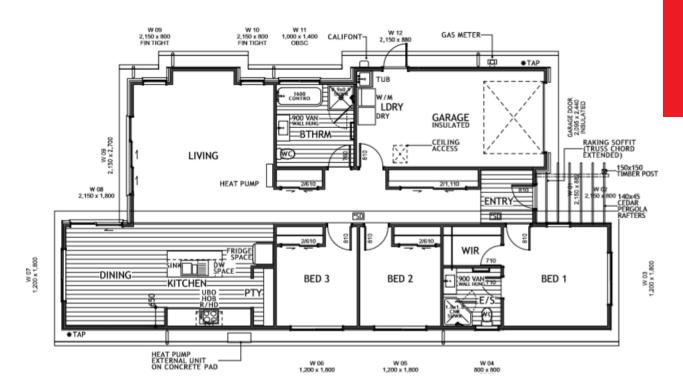

## 35 Guillaume St, Greenhill Park Hamilton

| Living Area      | 143 m <sup>2</sup> |
|------------------|--------------------|
| Garage Area      | 22 m <sup>2</sup>  |
| Total Floor Area | 165 m <sup>2</sup> |
| Home Width       | 9 m                |
| Home Length      | 19 m               |
| Land Area        | 300 m <sup>2</sup> |