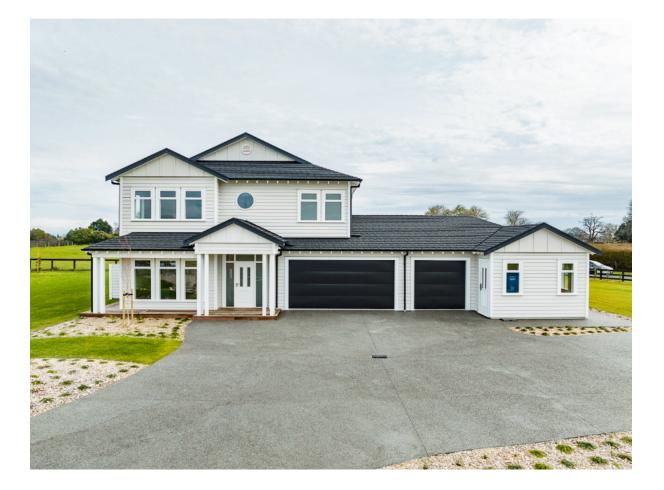

## 4 Sunline Drive Pukekura, Cambridge Display Home

At the heart of the home, the spacious open plan living, dining area and a designer kitchen, complete with a scullery that would rival most kitchens. Separate media room with sunken floor take movie nights to next level. Having as many bathrooms as it does bedrooms, four with ensuites, this five-bedroom home offers flexible living that will suit a variety of lifestyles. Guest suite, gym, separate laundry, reading nook and internal access triple garaging complete the downstairs picture. Ascend the sweeping staircase, to find the remaining four bedrooms, family bathroom and home office. The sprawling master suite is the ideal couple's retreat, enjoy the panorama out to Maungatautari or relax in the free-standing bath at the end of a long day.

## 4 Sunline Drive Pukekura, Cambridge Display Home