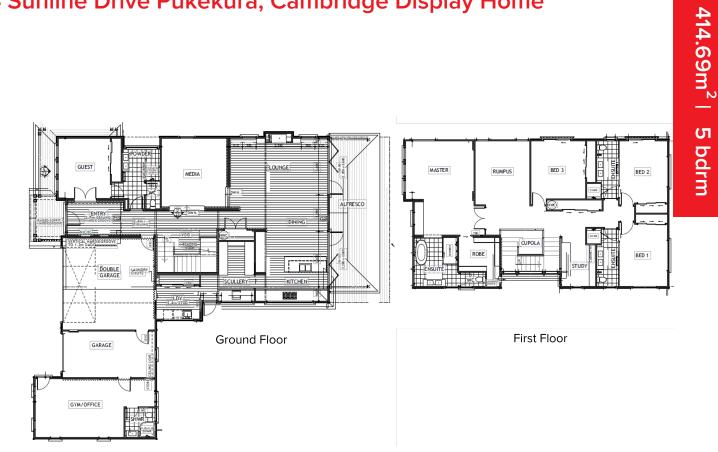

## 4 Sunline Drive Pukekura, Cambridge Display Home

At the heart of the home, the spacious open plan living, dining area and a designer kitchen, complete with a scullery that would rival most kitchens. Separate media room with sunken floor take movie nights to next level. Having as many bathrooms as it does bedrooms, four with ensuites, this five-bedroom home offers flexible living that will suit a variety of lifestyles. Guest suite, gym, separate laundry, reading nook and internal access triple garaging complete the downstairs picture. Ascend the sweeping staircase, to find the remaining four bedrooms, family bathroom and home office. The sprawling master suite is the ideal couple's retreat, enjoy the panorama out to Maungatautari or relax in the free-standing bath at the end of a long day.

## Waikato - Hamilton and Cambridge

Studio J, 502 Grey Street, Hamilton 3216 P 07 949 7770 E Waikato@jennian.co.nz jennian.co.nz

| Living Area      | 358.67 m <sup>2</sup>        |
|------------------|------------------------------|
| Garage Area      | 56.02 m <sup>2</sup>         |
| Total Floor Area | <b>414.69</b> m <sup>2</sup> |
| Home Width       | 20.01 m                      |
| Home Length      | 17.79 m                      |