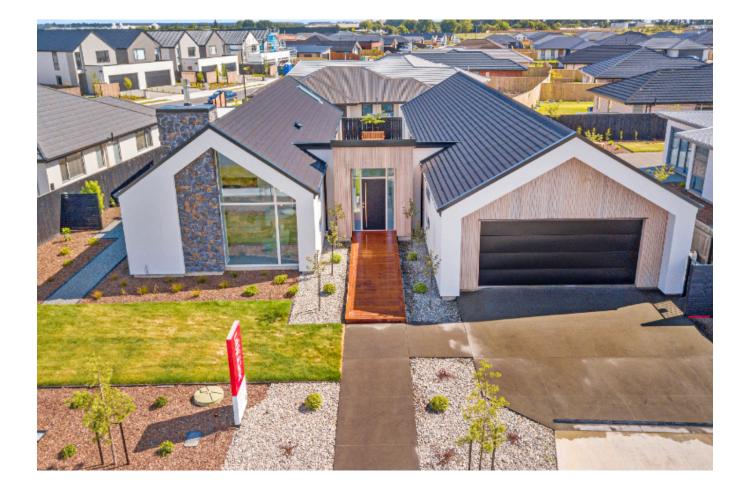

This home is a showstopper, cleverly designed to meet subdivision requirements yet provide expansive private living within 244sqm. Sitting between two pavilions is a welcoming entranceway that invites you down the wide Kwila boardwalk and into the lobby. The pavilion-style layout allows for the separation of living and sleeping areas. To one side, the light and luxurious main suite is simply sublime with high ceilings and sliders that open up an entire wall to a Kwila-decked outdoor area.

## 82 Berryfield Drive, Richmond

Living Area

244 m<sup>2</sup>

The images may show features which may not be included in the standard plan or price. Your local Jennian New Home Consultant will confirm standard features and discuss your ideas. All plans remain the copyright of Jennian Homes.