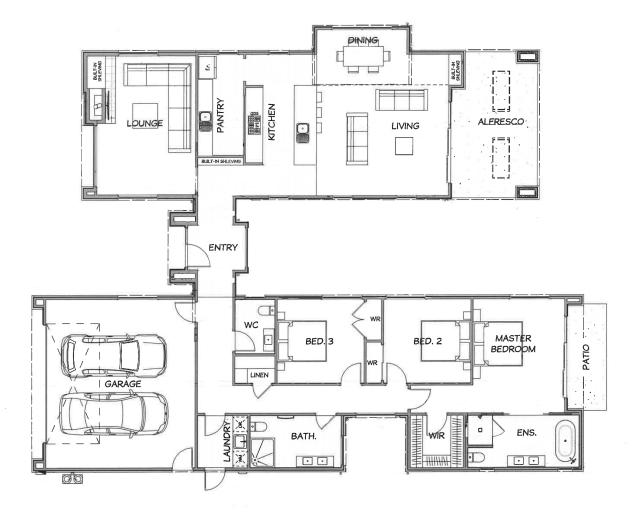

## House Plan

This home is a showstopper, cleverly designed to meet subdivision requirements yet provide expansive private living within 244sqm. Sitting between two pavilions is a welcoming entranceway that invites you down the wide Kwila boardwalk and into the lobby. The pavilion-style layout allows for the separation of living and sleeping areas. To one side, the light and luxurious main suite is simply sublime with high ceilings and sliders that open up an entire wall to a Kwila-decked outdoor area.

## 82 Berryfield Drive, Richmond

Living Area

244 m<sup>2</sup>

The images may show features which may not be included in the standard plan or price. Your local Jennian New Home Consultant will confirm standard features and discuss your ideas. All plans remain the copyright of Jennian Homes.