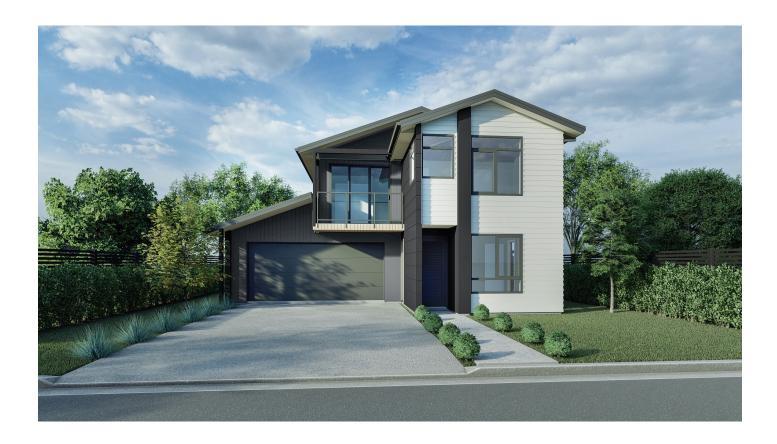

## House and Land Package POA

## 3 Ogilvie Ave, Greenhill, Hamilton

New house and land package in the sought after Greenhill Park development.

Your home will be built to the highest standards and will offer:

- \* open planned living, dining and kitchen area
- \* master with walk in robe and ensuite
- \* Jennian Homes completion promise
- \* Jennian Homes 36 month defect warranty
- \* 10 Year registered master builders guarantee

## 3 Ogilvie Ave, Greenhill, Hamilton

| Living Area | 191.5 m <sup>2</sup> |
|-------------|----------------------|
| Home Width  | 7 m                  |
| Home Length | 14 m                 |
| Land Area   | 320 m <sup>2</sup>   |