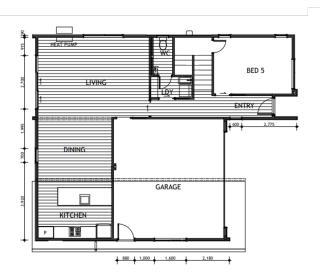

## 3 Ogilvie Ave, Greenhill, Hamilton

New house and land package in the sought after Greenhill Park development.

Your home will be built to the highest standards and will offer:

- \* open planned living, dining and kitchen area
- \* master with walk in robe and ensuite
- \* Jennian Homes completion promise
- \* Jennian Homes 36 month defect warranty
- \* 10 Year registered master builders guarantee

## 3 Ogilvie Ave, Greenhill, Hamilton

| Living Area | 191.5 m <sup>2</sup> |
|-------------|----------------------|
| Home Width  | 7 m                  |
| Home Length | 14 m                 |
| Land Area   | 320 m <sup>2</sup>   |