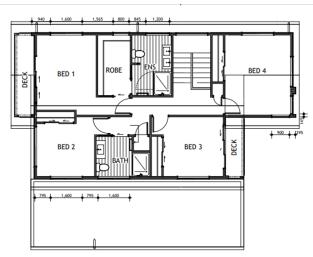

## 3 Ogilvie Ave, Greenhill, Hamilton

New house and land package in the sought after Greenhill Park development.

Your home will be built to the highest standards and will offer:

- \* open planned living, dining and kitchen area
- \* master with walk in robe and ensuite
- \* Jennian Homes completion promise
- \* Jennian Homes 36 month defect warranty
- \* 10 Year registered master builders guarantee

## 3 Ogilvie Ave, Greenhill, Hamilton

| Living Area | 191.5 m <sup>2</sup> |
|-------------|----------------------|
| Home Width  | 7 m                  |
| Home Length | 14 m                 |
| Land Area   | 320 m <sup>2</sup>   |