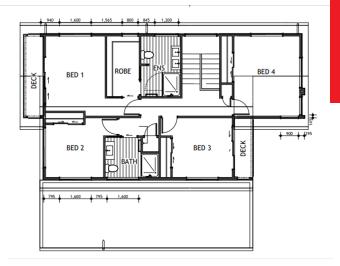

## 13 Guillaume St, Greenhill Park Hamilton

| Living Area | 191.5 m <sup>2</sup> |
|-------------|----------------------|
| Home Width  | 7 m                  |
| Home Length | 14 m                 |
| Land Area   | 320 m <sup>2</sup>   |

The images may show features which may not be included in the standard plan or price. Your local Jennian New Home Consultant will confirm standard features and discuss your ideas. All plans remain the copyright of Jennian Homes.