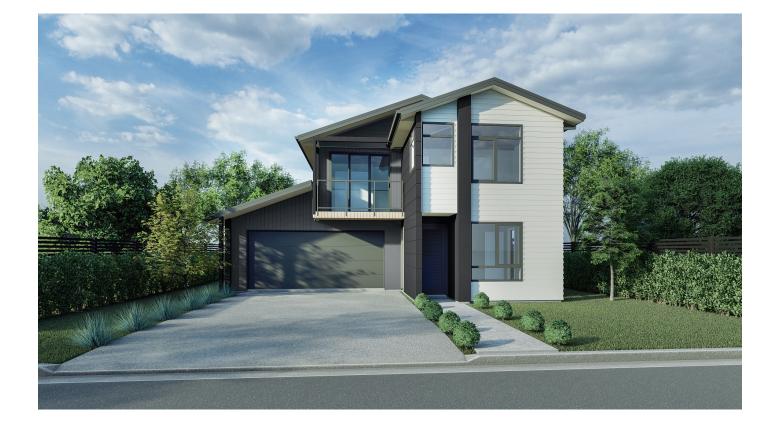

### 13 Guillaume St, Greenhill Park Hamilton

| 4 | 2 | <b>a</b> 2 | <b>F</b> 2 | ₩ 1 |
|---|---|------------|------------|-----|
|---|---|------------|------------|-----|

New house and land package in the sought after Greenhill Park development.

Your home will be built to the highest standards and will offer:

- \* open planned living, dining and kitchen area
- \* master with walk in robe and ensuite
- \* Jennian Homes completion promise
- \* Jennian Homes 36 month defect warranty
- \* 10 Year registered master builders guarantee

Your new home should be exactly what you want it to be and we will work with you to ensure that you get the home you have always wanted, taking care of the building side of things while you get to do the exciting part like choosing colours, textures and fittings.