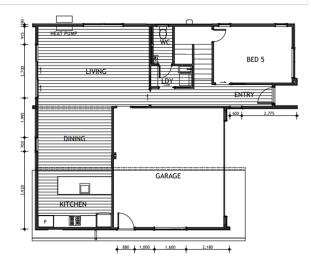

## 13 Guillaume St, Greenhill Park Hamilton

| Living Area | 191.5 m <sup>2</sup> |
|-------------|----------------------|
| Home Width  | 7 m                  |
| Home Length | 14 m                 |
| Land Area   | 320 m <sup>2</sup>   |

The images may show features which may not be included in the standard plan or price. Your local Jennian New Home Consultant will confirm standard features and discuss your ideas. All plans remain the copyright of Jennian Homes.