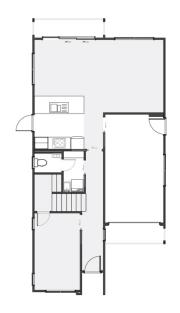

## Hamilton Greenhill Park Display Home

Our new display home is a reflection of the new way of living in Greenhill Park. Showcasing our double storey, four bedroom plus study, Lockheed Townhouse proven plan, our display home is a showpiece of intelligent home design offering practical living with affordable luxuries.

## **Hamilton Greenhill Park Display Home**

Living Area

160 m<sup>2</sup>

The images may show features which may not be included in the standard plan or price. Your local Jennian New Home Consultant will confirm standard features and discuss your ideas. All plans remain the copyright of Jennian Homes.