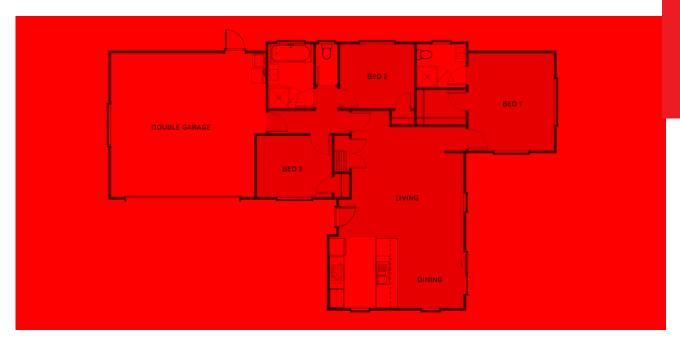

# Westport House and Land Package

Modern open plan living 3 bedroom home in Westport This house and land package at Kawatiri Place offers an intelligently designed home, perfect for a family with 3 bedrooms and 2 bathrooms.

### **Westport House and Land Package**

Living Area

146 m<sup>2</sup>

The images may show features which may not be included in the standard plan or price. Your local Jennian New Home Consultant will confirm standard features and discuss your ideas. All plans remain the copyright of Jennian Homes.