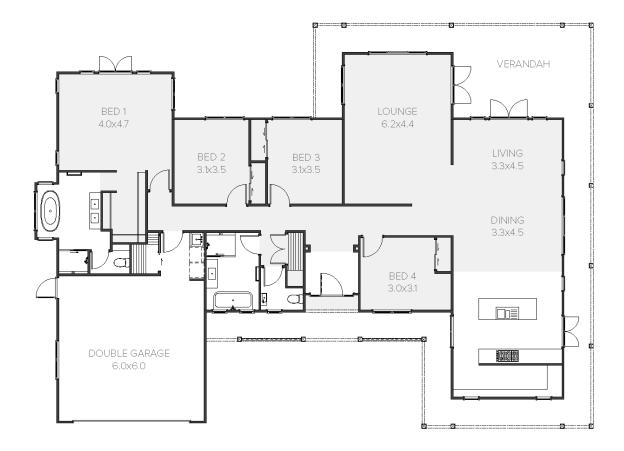

## Wainscott

| Living Area      | 272 m <sup>2</sup> |
|------------------|--------------------|
| Garage Area      | 37 m <sup>2</sup>  |
| Total Floor Area | 309 m <sup>2</sup> |
| Home Width       | 15 m               |
| Home Length      | 22 m               |