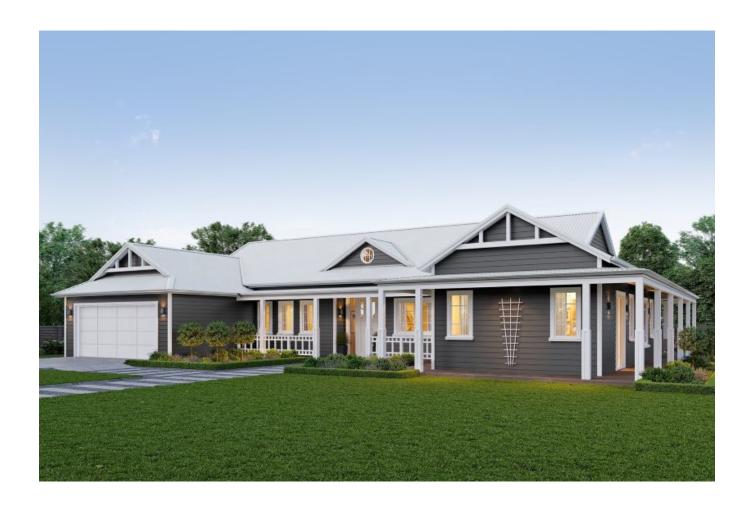

## Wainscott

Experience the Elegance of the Wainscott Plan This classic Hamptons style, four-bedroom home features a dramatic entryway with high raking ceilings, the perfect introduction to the open plan, expansive living areas. These open onto deep, wrap around verandas offering outdoor comfort all year round.

## Wainscott

| Living Area      | 272 m <sup>2</sup> |
|------------------|--------------------|
| Garage Area      | 37 m <sup>2</sup>  |
| Total Floor Area | 309 m <sup>2</sup> |
| Home Width       | 15 m               |
| Home Length      | 22 m               |