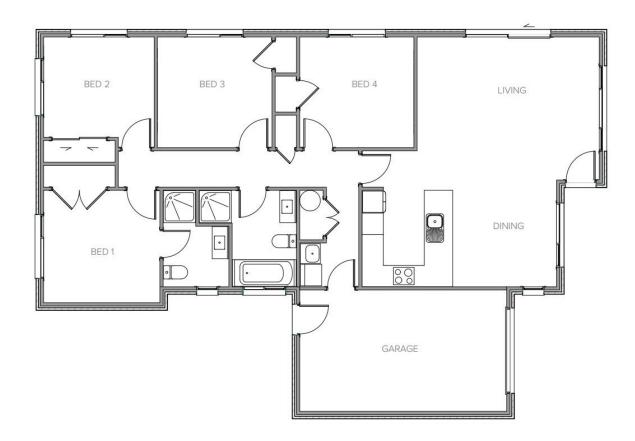

## **Edward 4**

This plan has broad appeal, offering a functional family home that maximizes space without breaking the budget.

The open-plan living, dining and kitchen make this home an entertainer's dream or a great family space to stay connected. Four well-proportioned bedrooms provide ample space for everyone, with the added luxury of an ensuite in the master. For those rainy days, appreciate the convenience of a single garage with internal access adding to the great functionality of this home.

## **Edward 4**

| Living Area      | 112.17 m <sup>2</sup> |
|------------------|-----------------------|
| Garage Area      | 21 m <sup>2</sup>     |
| Total Floor Area | 133.17 m <sup>2</sup> |
| Home Width       | 10.7 m                |
| Home Length      | 16.2 m                |