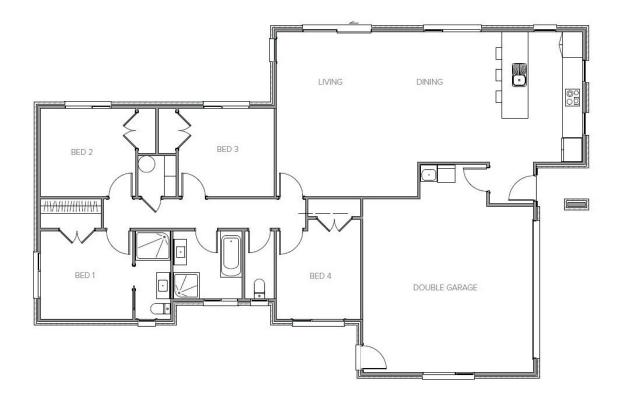

## House Plan

## **Alexandra**

Sit back and enjoy the good life in this open plan four bedroom home.

The intelligent layout of our Alexandra plan creates ideal living areas for the whole family at an affordable price.

## **Alexandra**

| Living Area      | 134.29 m <sup>2</sup> |
|------------------|-----------------------|
| Garage Area      | 39.32 m <sup>2</sup>  |
| Total Floor Area | 173.61 m <sup>2</sup> |
| Home Width       | 12.25 m               |
| Home Length      | 19.54 m               |