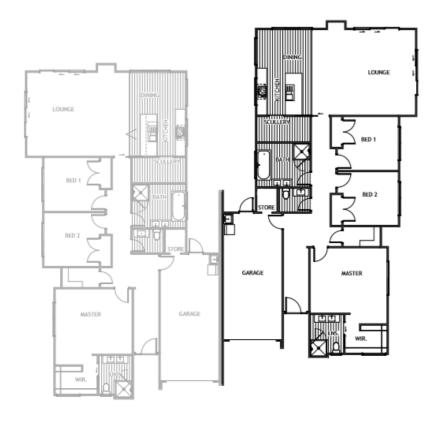

## Wanaka Display Home

Living Area

180 m<sup>2</sup>

The images may show features which may not be included in the standard plan or price. Your local Jennian New Home Consultant will confirm standard features and discuss your ideas. All plans remain the copyright of Jennian Homes.