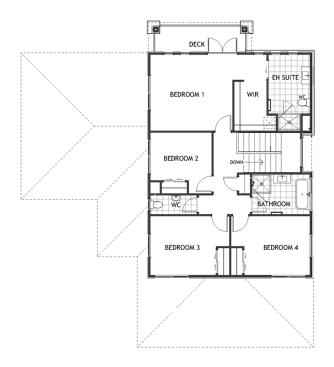

## Display Home - 20 Montiicola Drive, Palm Springs, Papamoa

This home offers an ideal sanctuary for you and your loved ones. Based on our Rossini house plan, on the upper floor, there are four sizable bedrooms that accompany the roomy master suite, which includes a private balcony. You can savor life in your elegant suburban escape with ample space to relax. You can easily transfer your groceries to the kitchen through the dual access scullery and relish in the open-plan living and alfresco entertaining areas, which are situated away from the street.

## Display Home - 20 Montiicola Drive, Palm Springs, Papamoa

| Living Area      | 228.5 m <sup>2</sup>  |
|------------------|-----------------------|
| Garage Area      | 41.26 m <sup>2</sup>  |
| Total Floor Area | 269.76 m <sup>2</sup> |
| Home Width       | 14.65 m               |
| Home Length      | 16.43 m               |