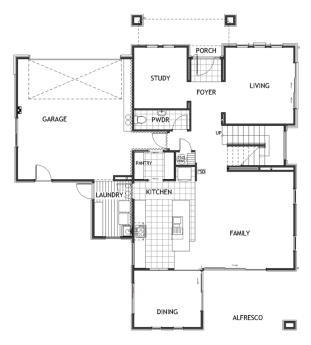

## Display Home - 20 Montiicola Drive, Palm Springs, Papamoa

This home offers an ideal sanctuary for you and your loved ones. Based on our Rossini house plan, on the upper floor, there are four sizable bedrooms that accompany the roomy master suite, which includes a private balcony. You can savor life in your elegant suburban escape with ample space to relax. You can easily transfer your groceries to the kitchen through the dual access scullery and relish in the open-plan living and alfresco entertaining areas, which are situated away from the street.

## Display Home - 20 Montiicola Drive, Palm Springs, Papamoa

| Living Area      | 228.5 m <sup>2</sup>  |
|------------------|-----------------------|
| Garage Area      | 41.26 m <sup>2</sup>  |
| Total Floor Area | 269.76 m <sup>2</sup> |
| Home Width       | 14.65 m               |
| Home Length      | 16.43 m               |