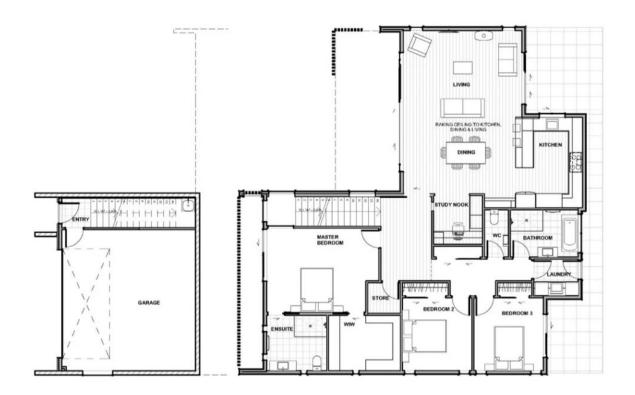

## 109 Elsinore Close, Whangamata, NZ | House and Land

Living Area  $215 \text{ m}^2$ Land Area  $743 \text{ m}^2$ 

The images may show features which may not be included in the standard plan or price. Your local Jennian New Home Consultant will confirm standard features and discuss your ideas. All plans remain the copyright of Jennian Homes.