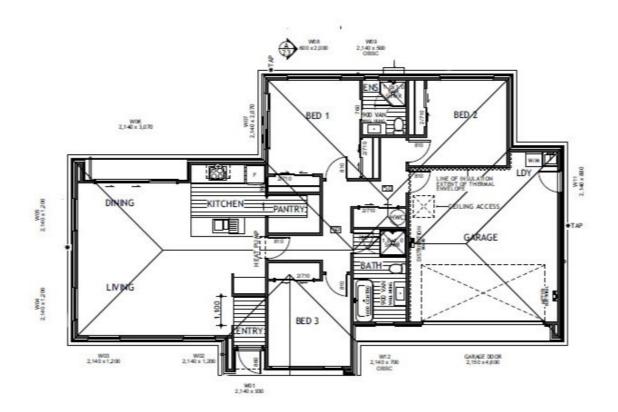

## Lot 19, Geoff Geering Drive, Netherby, Ashburton, Canterbury, N House and Land

Living Area 149 m<sup>2</sup>

Land Area 377 m<sup>2</sup>

The images may show features which may not be included in the standard plan or price. Your local Jennian New Home Consultant will confirm standard features and discuss your ideas. All plans remain the copyright of Jennian Homes.