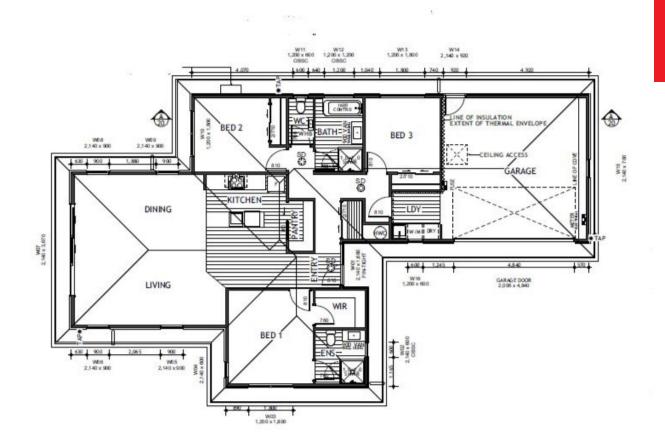

Thoughtfully designed for busy families, this home features a seamless blend of living and dining spaces, making entertaining easy and everyday life effortless. The smart bedroom zoning ensures privacy and flexibility for your evolving needs.

## Lot 20, Geoff Geering Drive, Netherby, Ashburton, Canterbury, Netherby, Ashburton, Canterbury, Netherby, and Land

Living Area  $159 \text{ m}^2$  Land Area  $458 \text{ m}^2$ 

The images may show features which may not be included in the standard plan or price. Your local Jennian New Home Consultant will confirm standard features and discuss your ideas. All plans remain the copyright of Jennian Homes.