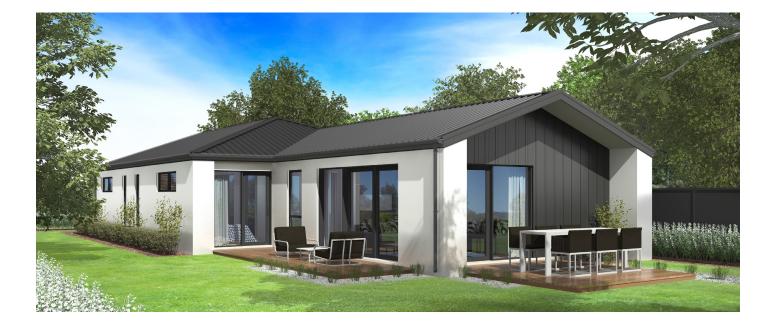

### Golf Links Road, Hokitika, NZ | House and Land | Modern three-bedroom home

Discover the Archie: Your Modern Sanctuary

Welcome to the Archie, a stunning three-bedroom home that perfectly balances modern aesthetics with practical living. This home is designed to offer you and your family a lifestyle of comfort, style, and affordability, all within a thoughtfully crafted space. The Archie is a testament to Jennian's commitment to innovation and inspiration. Every detail has been carefully considered to maximize space and functionality while maintaining a high standard of design.

## Golf Links Road, Hokitika, NZ | House and Land | Modern threebedroom home

| Living Area      | 123.6 m <sup>2</sup> |
|------------------|----------------------|
| Garage Area      | 20.8 m <sup>2</sup>  |
| Total Floor Area | 144.4 m <sup>2</sup> |
| Home Width       | 9.11 m               |
| Home Length      | 19.99 m              |
| Land Area        | 3000 m <sup>2</sup>  |