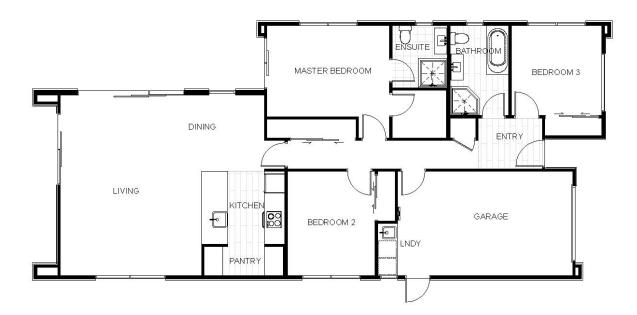

## Golf Links Road, Hokitika, NZ | House and Land | Modern threebedroom home

| Living Area      | 123.6 m <sup>2</sup> |
|------------------|----------------------|
| Garage Area      | 20.8 m <sup>2</sup>  |
| Total Floor Area | 144.4 m <sup>2</sup> |
| Home Width       | 9.11 m               |
| Home Length      | 19.99 m              |
| Land Area        | 3000 m <sup>2</sup>  |