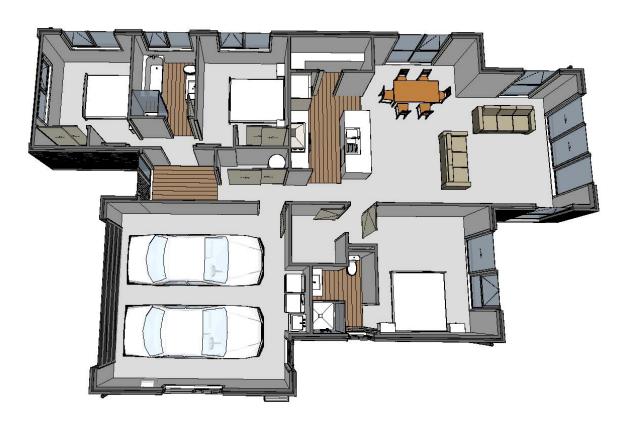

# Golf Links Road, Hokitika, NZ | House and Land | Attractive three bedroom home

| Living Area      | 121 m <sup>2</sup>  |
|------------------|---------------------|
| Garage Area      | 35 m <sup>2</sup>   |
| Total Floor Area | 156 m <sup>2</sup>  |
| Home Width       | 11.55 m             |
| Home Length      | 18.14 m             |
| Land Area        | 4310 m <sup>2</sup> |