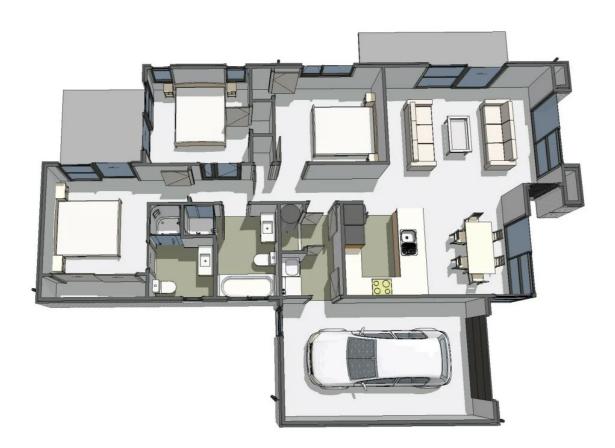

# Golf Links Road, Hokitika, NZ | House and Land | Stylish yet affordable living

| Living Area      | 99 m <sup>2</sup>   |
|------------------|---------------------|
| Garage Area      | 21 m <sup>2</sup>   |
| Total Floor Area | 120 m <sup>2</sup>  |
| Home Width       | 10.7 m              |
| Home Length      | 15.5 m              |
| Land Area        | 1502 m <sup>2</sup> |