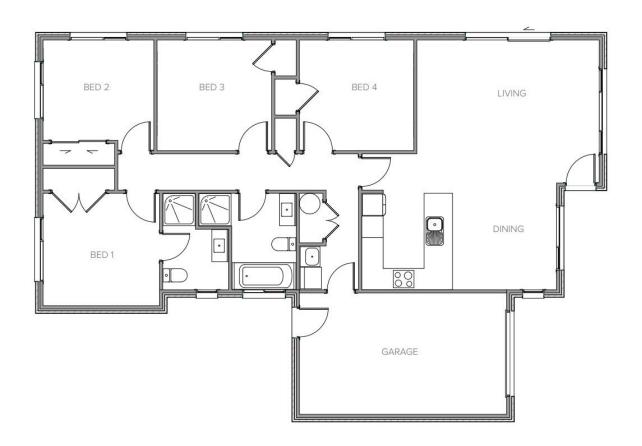

The Edward 4 features a clever layout that separates entertaining and sleeping zones, making it perfect for practical family living. The open-plan living, dining, and kitchen areas create an entertainer's dream or a great family space to stay connected. Open, welcoming spaces encourage connection, while the generous master suite and additional bedrooms provide the breathing space every household deserves.

## Lot 3, Pokerekere Cresent, Tamakuku Terrace, Palmerston North House and Land

| Living Area | 134 m <sup>2</sup> |
|-------------|--------------------|
| Home Width  | 10.7 m             |
| Home Length | 16.2 m             |
| Land Area   | 430 m <sup>2</sup> |