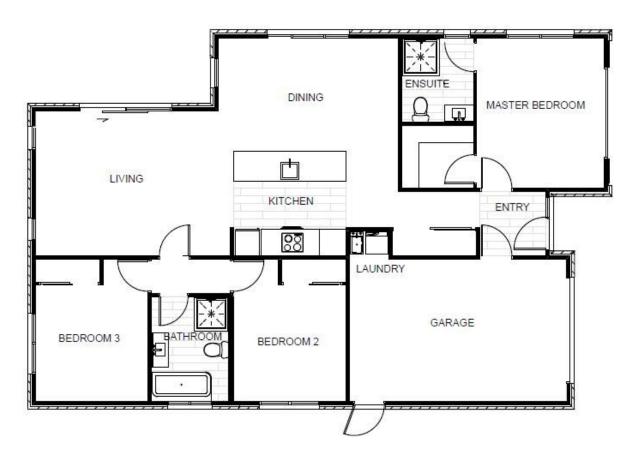

### 40 Pateman Street, Ravenswood, Waimakariri, Canterbury, NZ | House and Land

Step into this thoughtfully designed 140sq/m home, where modern living meets effortless style. An investors dream of three bedrooms, two bathroom, single garage or buy, move in and get a flat mate who gets their own bathroom, perfect!

# 40 Pateman Street, Ravenswood, Waimakariri, Canterbury, NZ | House and Land

Living Area  $140 \text{ m}^2$ Land Area  $435 \text{ m}^2$ 

The images may show features which may not be included in the standard plan or price. Your local Jennian New Home Consultant will confirm standard features and discuss your ideas. All plans remain the copyright of Jennian Homes.