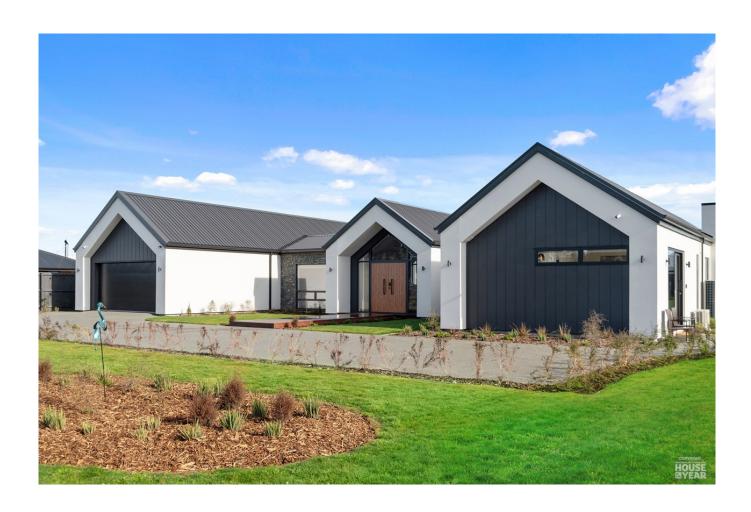

## 2025 Jennian Homes Canterbury House Of The Year Entry - Space to Share

Set against the alpine backdrop of Methven, this 363sqm home brings together family living and thoughtful design in one highly liveable package. The layout is anchored by a generous open-plan space that invites connection – from casual dinners to celebratory gatherings. A pitched ceiling and full-height glazing in the living zone elevate the everyday, offering views across the lawn to the mountains beyond. The kitchen is equally inviting with a textured island, warm timber cabinetry and a scullery tucked neatly behind. Throughout the house, timber floors, neutral tones and curated details create a cohesive sense of calm.