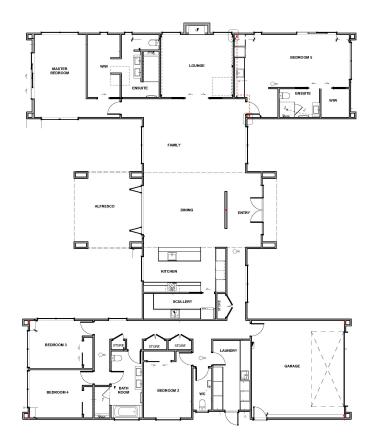

## House Plan

## 2025 Jennian Homes Canterbury House Of The Year Entry - Spa Share

Living Area

363 m<sup>2</sup>

The images may show features which may not be included in the standard plan or price. Your local Jennian New Home Consultant will confirm standard features and discuss your ideas. All plans remain the copyright of Jennian Homes.