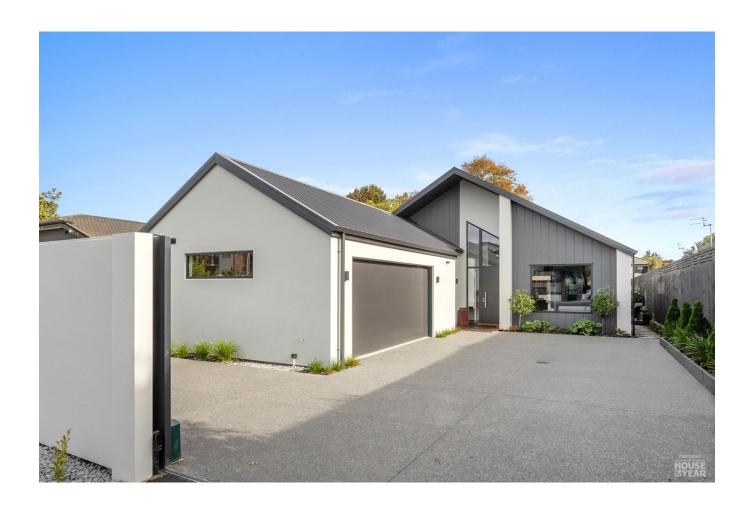

## 2025 Jennian Homes Canterbury House Of The Year Entry - Making its Presence Felt

Designed to make the most of a challenging narrow site, this 266sqm house is like a gift that keeps on giving. On the way to the front door, you pass a double garage: Tick. A smart exterior combines a concrete façade with vertical weatherboards, a soaring pitched roofline, recessed features and angled glazing that both usher in light and make a statement: More ticks. The pluses keep coming: A high ceiling in the entry draws the eye upward and enhances the sense of space. The long hall that separates the communal spaces from bedrooms, bathrooms and a study is naturally lit with sun tunnels.