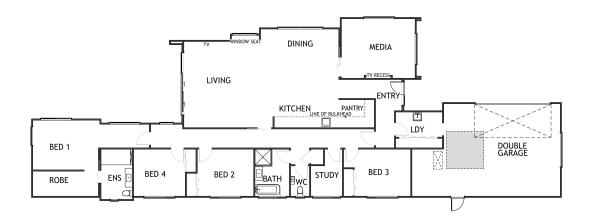

## House Plan

## 2025 Jennian Homes Canterbury House Of The Year Entry - Malits Presence Felt

Living Area

266 m<sup>2</sup>

The images may show features which may not be included in the standard plan or price. Your local Jennian New Home Consultant will confirm standard features and discuss your ideas. All plans remain the copyright of Jennian Homes.