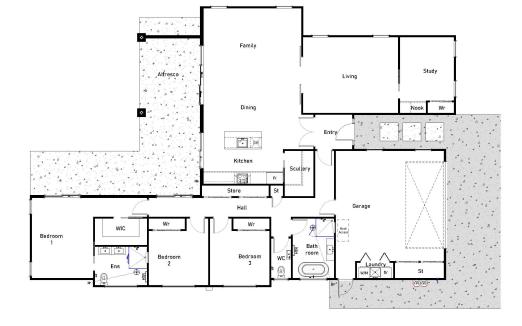

## House Plan

## Be of the real Entry - Works / S3.00m<sup>2</sup> 3 bdrm

Living Area

233 m<sup>2</sup>

The images may show features which may not be included in the standard plan or price. Your local Jennian New Home Consultant will confirm standard features and discuss your ideas. All plans remain the copyright of Jennian Homes.