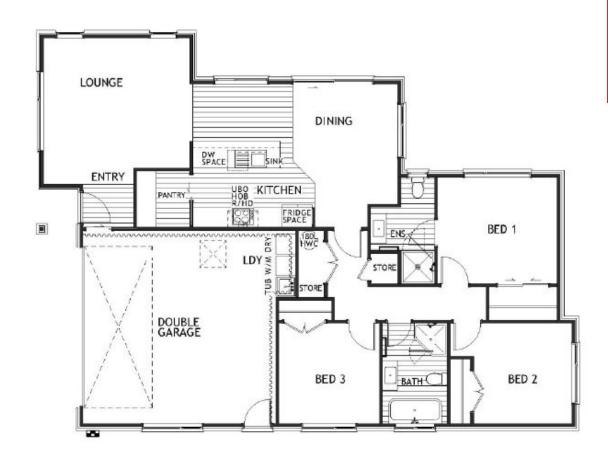

### Sunderland Park - Andrew

This house and land package features this thoughtful 155m<sup>2</sup> home designed for efficiency and comfort.

At the heart of this home is the seamless flow of openplan living and family dining areas. There is a central kitchen, complete with a walk-in pantry and thoughtfully integrated storage, with an easy flow to dining, lounging, and outdoor living for relaxed family time.

Boasting a quality finish throughout, this home features three well-appointed bedrooms, a family bathroom, and a master ensuite.

The section is sunny and north facing, bordering a large recreational reserve in the front.

## Sunderland Park - Andrew

| Living Area | 155 m <sup>2</sup> |
|-------------|--------------------|
| Home Width  | 11.8 m             |
| Home Length | 16.1 m             |
| Land Area   | 475 m <sup>2</sup> |