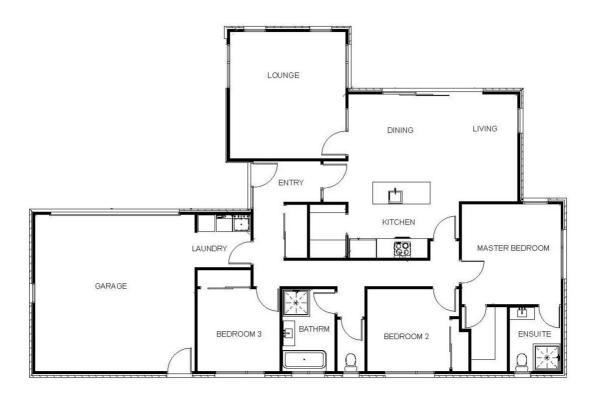

### 24 Inch Crescent, Bellgrove, Rangiora, Waimakariri, Canterbury, NZ | House and Land

Step into effortless style and smart design with this beautifully crafted  $193m^2$  home. Featuring 4 spacious bedrooms, 2 bathrooms, a separate toilet, dual living areas, and a double garage, this house and land package perfectly balances comfort and class.

## 24 Inch Crescent, Bellgrove, Rangiora, Waimakariri, Canterbury, House and Land

Living Area  $177 \text{ m}^2$ Land Area  $465 \text{ m}^2$ 

The images may show features which may not be included in the standard plan or price. Your local Jennian New Home Consultant will confirm standard features and discuss your ideas. All plans remain the copyright of Jennian Homes.