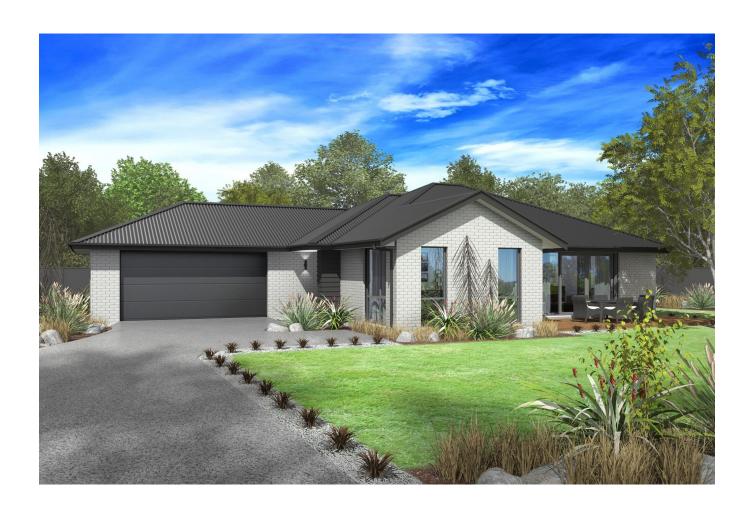

### 24 Inch Crescent, Bellgrove, Rangiora, Waimakariri, Canterbury, NZ | House and Land

Step into effortless style and smart design with this beautifully crafted  $193m^2$  home. Featuring 4 spacious bedrooms, 2 bathrooms, a separate toilet, dual living areas, and a double garage, this house and land package perfectly balances comfort and class.

The open-plan living area flows seamlessly to a serene reserve outlook — your private sun-soaked spot for morning coffee or evening wine. Plus, there's already  $70\text{m}^2$  of hard landscaping included to elevate your outdoor living experience. Inside, enjoy the perfect pairing of premium appliances and warm natural light. An 8kW Panasonic heat pump keeps the vibe cozy all year long.