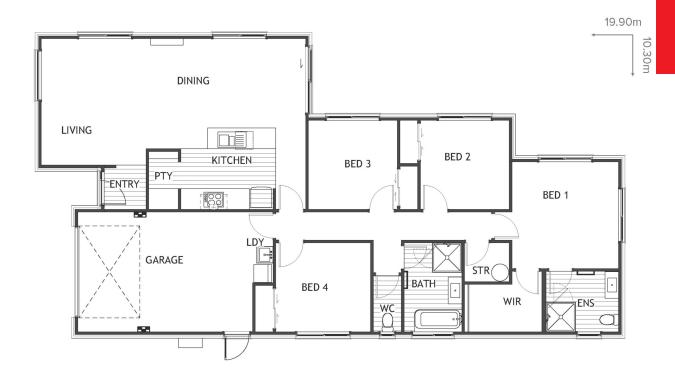

### Sunderland Park - Amy

This house and land package features a functional 4-bedroom, 2-bathroom home. Designed with modern family life in mind, this home offers an intuitive layout where kitchen, dining, and living zones flow naturally together. The kitchen features a walk-in pantry, while the open-plan living and dining areas create a welcoming space for everyday life and entertaining.

Generous bedrooms, including a master with ensuite and walk-in wardrobe, provide comfort and privacy. The main bathroom with a separate toilet adds convenience.

This section is sunny and north facing, bordering a large recreational reserve in the front.

## Sunderland Park - Amy

| Living Area | 162 m <sup>2</sup> |
|-------------|--------------------|
| Home Width  | 10.3 m             |
| Home Length | 19.9 m             |
| Land Area   | 475 m <sup>2</sup> |