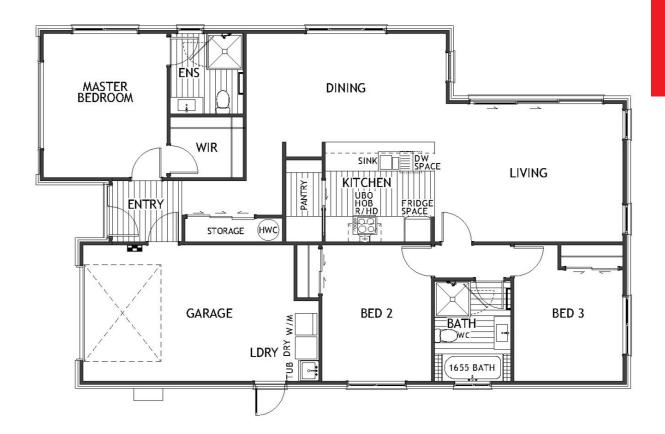

At the heart of this home is its modern open-plan kitchen, complete with a walk-in pantry. The kitchen flows into the open-plan living and dining area, creating a welcoming space for family gatherings and entertaining guests. A study nook adds clever functionality to the home.

Generous bedrooms and smart storage complete the package, ensuring the home adapts with ease as your needs evolve. The master bedroom offers a private retreat with an ensuite and a generous walk-in wardrobe, positioned away from the other bedrooms for added privacy.

## Sunderland Park - Marco

| Living Area | 146 m <sup>2</sup> |
|-------------|--------------------|
| Home Width  | 9.98 m             |
| Home Length | 16.37 m            |
| Land Area   | 475 m <sup>2</sup> |