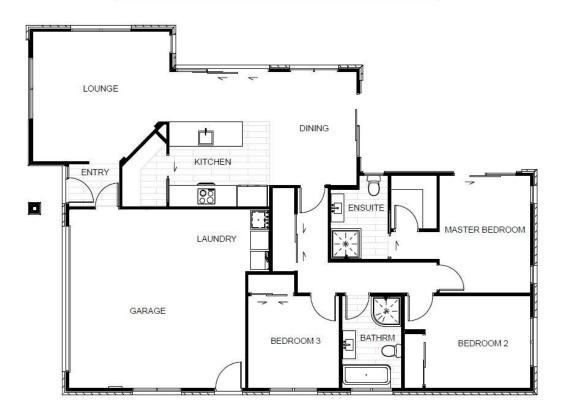

### 5 Hanmer Crescent, Rangiora, Waimakariri, Canterbury, NZ | House and Land

Set in the sought-after Bellgrove subdivision, this modern 3-bedroom home features light-filled living areas and smart zoning between shared and private spaces. A central open-plan kitchen anchors the design, creating an easy flow to dining, lounging, and outdoor living for relaxed family living.

## 5 Hanmer Crescent, Rangiora, Waimakariri, Canterbury, NZ | Hotand Land

Living Area  $156 \text{ m}^2$ Land Area  $378 \text{ m}^2$ 

The images may show features which may not be included in the standard plan or price. Your local Jennian New Home Consultant will confirm standard features and discuss your ideas. All plans remain the copyright of Jennian Homes.