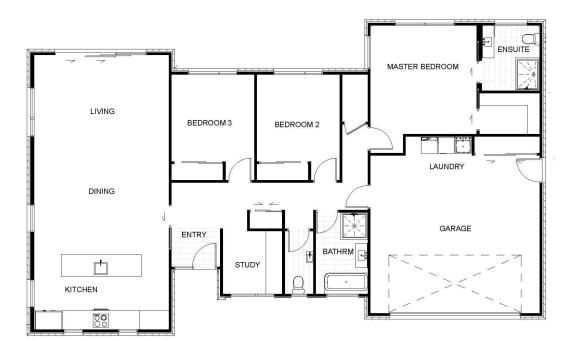

Walk into this fixed-priced, beautifully designed 3bedroom home, where modern living meets comfort and practicality. The open plan living and dining area is bathed in natural light, creating a spacious and inviting atmosphere. Plus, a separate study offers the perfect space for work or quiet relaxation.

With a focus on both style and functionality, this home features premium appliances, seamless indoor-outdoor flow, and a heat pump to ensure year-round comfort. The sunlit interiors enhance the home's warmth and charm.

## **Blair Fergus**

P 021 743 383 E blair.fergus@jennian.co.nz

| Living Area | 188 m <sup>2</sup> |
|-------------|--------------------|
| Land Area   | 701 m <sup>2</sup> |

The images may show features which may not be included in the standard plan or price. Your local Jennian New Home Consultant will confirm standard features and discuss your ideas. All plans remain the copyright of Jennian Homes.