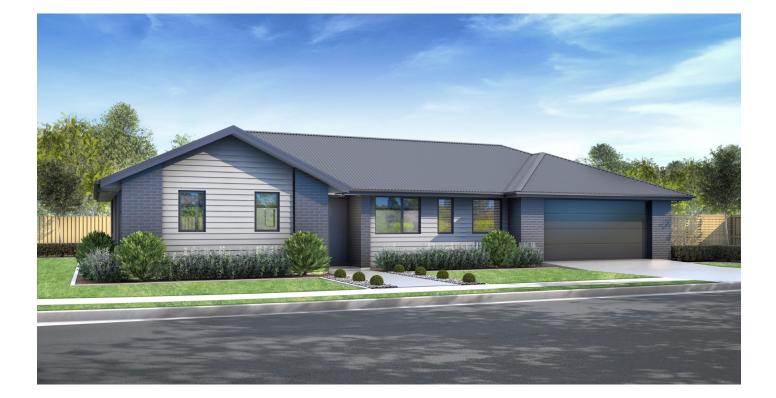

Walk into this fixed-priced, beautifully designed 3bedroom home, where modern living meets comfort and practicality. The open plan living and dining area is bathed in natural light, creating a spacious and inviting atmosphere. Plus, a separate study offers the perfect space for work or quiet relaxation.

With a focus on both style and functionality, this home features premium appliances, seamless indoor-outdoor flow, and a heat pump to ensure year-round comfort. The sunlit interiors enhance the home's warmth and charm.