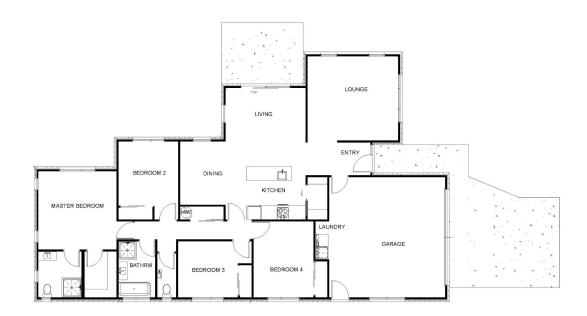

### 5 Greig Crescent, Amberley, Hurunui, Canterbury, NZ | House and Land

Discover Your Dream Home in Amberley!

Step into this thoughtfully designed 194m<sup>2</sup> new home, where modern living meets effortless style. The spacious open-plan living areas are bathed in natural sunlight, complemented by an additional lounge, offering plenty of room to relax or entertain.

## 5 Greig Crescent, Amberley, Hurunui, Canterbury, NZ | House an Land

Living Area 194 m<sup>2</sup>
Land Area 700 m<sup>2</sup>

The images may show features which may not be included in the standard plan or price. Your local Jennian New Home Consultant will confirm standard features and discuss your ideas. All plans remain the copyright of Jennian Homes.